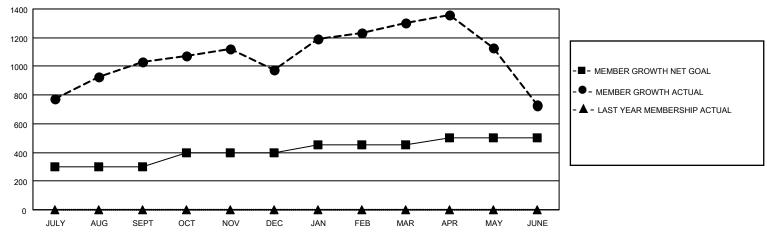

## GOALS AND ACTUAL MEMBERS CUMULATIVE

| 223 CLUBS OF 243 ADDED 1 OR | GENDER DISTRIBUTION                         |                                                                                                                                     |  |
|-----------------------------|---------------------------------------------|-------------------------------------------------------------------------------------------------------------------------------------|--|
| WORL NEW WILWIDERS          | MALE<br>FEMALE                              | 8,851 (87.62%)<br>1,251 (12.38%)                                                                                                    |  |
|                             | NON BINARY PREFER NOT TO ANSWER             | 0 (0.00%)<br>0 (0.00%)                                                                                                              |  |
|                             | THE ENTITY TO ANOTHER                       | 0 (0.0070)                                                                                                                          |  |
| CLICK HERE FOR CUMULATIVE   | TOTAL FAMILY UNIT MEMBERS 1,850             |                                                                                                                                     |  |
| MEMBERSHIP DATA             |                                             |                                                                                                                                     |  |
|                             | FAMILY MEMBERS PAYING HAL                   | F DUES 1,050                                                                                                                        |  |
|                             | MORE NEW MEMBERS  CLICK HERE FOR CUMULATIVE | MORE NEW MEMBERS  MALE FEMALE NON BINARY PREFER NOT TO ANSWER  CLICK HERE FOR CUMULATIVE MEMBERSHIP DATA  TOTAL FAMILY UNIT MEMBERS |  |

## MONTHLY MEMBERSHIP PROGRESS REPORT

LOCATION INDIA District 324 F Results as of: 6/30/2022

| Clubs RESULTS FOR 2021-2022 |   |    |   | Members RESULTS FOR 2021-2022 |     |      |       |
|-----------------------------|---|----|---|-------------------------------|-----|------|-------|
|                             |   |    |   |                               |     |      |       |
| JULY/AUG/SEPT               | 6 | 13 | 0 | JULY/AUG/SEPT                 | 300 | 1266 | 194   |
| OCT/NOV/DEC                 | 2 | 3  | 3 | OCT/NOV/DEC                   | 100 | 262  | 312   |
| JAN/FEB/MAR                 | 1 | 1  | 1 | JAN/FEB/MAR                   | 50  | 463  | 76    |
| APR/MAY/JUNE                | 1 | 8  | 0 | APR/MAY/JUNE                  | 50  | 679  | 1,198 |