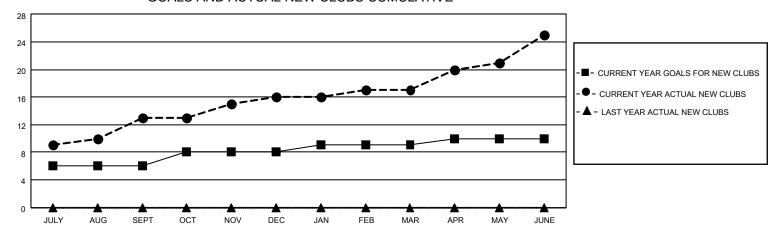

## GOALS AND ACTUAL NEW CLUBS CUMULATIVE

## MONTHLY MEMBERSHIP PROGRESS REPORT

LOCATION INDIA District 324 F Results as of: 6/30/2022

| Clubs RESULTS FOR 2021-2022 |   |    |   | Members RESULTS FOR 2021-2022 |     |      |       |
|-----------------------------|---|----|---|-------------------------------|-----|------|-------|
|                             |   |    |   |                               |     |      |       |
| JULY/AUG/SEPT               | 6 | 13 | 0 | JULY/AUG/SEPT                 | 300 | 1266 | 194   |
| OCT/NOV/DEC                 | 2 | 3  | 3 | OCT/NOV/DEC                   | 100 | 262  | 312   |
| JAN/FEB/MAR                 | 1 | 1  | 1 | JAN/FEB/MAR                   | 50  | 463  | 76    |
| APR/MAY/JUNE                | 1 | 8  | 0 | APR/MAY/JUNE                  | 50  | 679  | 1,198 |